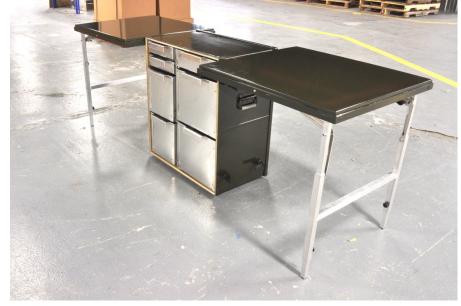

## **SKYDYNE** Field Desk

The Skydyne Field Desk offers military units lighter, single-tabletop and double-tabletop, aluminum versions of the original military Field Desk. This "new and improved" Field Desk is equipped with easily-deployable and adjustable legs, which allow each table to be set up quickly and stand evenly on rugged terrains. Each Skydyne Field Desk includes lightweight, removable, aluminum drawer boxes.

## Features & Benefits:

- Convertible Table Top Covers
- Adjustable Legs
- Seven Removable Drawer Boxes
  - o Hanging File Folder Compatibility
  - o Handles on Each Side
- Rubber Feet

## Construction:

- Painted Aluminum Construction
- Extruded Aluminum Edge Frames & Legs
- Formed Aluminum Drawer Boxes

Single-Table Version Weight: 62 lbs. Double-Table Version Weight: 73 lbs.