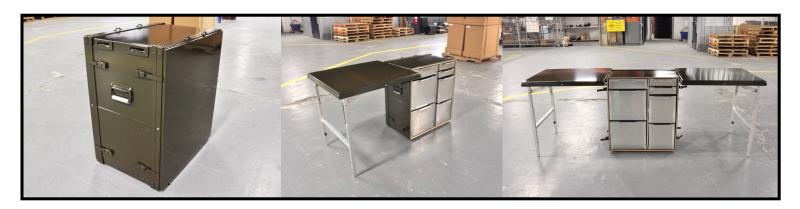

## **SKYDYNE** Field Desk

The Skydyne Field Desk offers military units lighter, single-tabletop and double-tabletop, aluminum versions of the original military Field Desk. This "new and improved" Field Desk is equipped with easily-deployable and adjustable legs, which allow each table to be set up quickly and stand evenly on rugged terrains. Each Skydyne Field Desk includes lightweight, removable, aluminum drawer boxes.

## Features & Benefits:

- Convertible Table Top Covers
- Adjustable Legs
- Seven Removable Drawer Boxes
  - o Hanging File Folder Compatibility
  - o Handles on Each Side
- Rubber Feet

## Construction:

- Painted Aluminum Construction
- Extruded Aluminum Edge Frames & Legs
- Formed Aluminum Drawer Boxes

Single-Table Version Weight: 62 lbs. Double-Table Version Weight: 73 lbs.