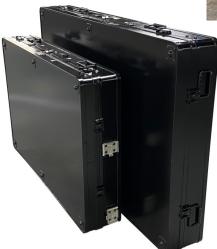

## **Komodo** Monitor Case Series

Komodo Monitor Cases protect tv monitors during transit, allowing the monitors to be shipped horizontally (flat) and to withstand up to 3' drops without monitor damage. Skydyne offers Komodo cases for monitor sizes 50"-55", 60"-65", and 70"-75". We also have the ability to make custom sizes if needed. Additionally, a removable-casters and handle kit is included with each case purchase which allows one person to transport the case.