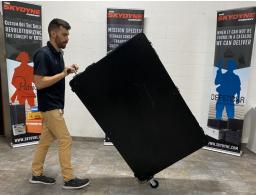

## **Komodo** Monitor Case Series

Komodo Monitor Cases protect tv monitors during transit, allowing the monitors to be shipped horizontally (flat) and to withstand up to 3' drops without monitor damage. Skydyne offers Komodo cases for monitor sizes 50"-55", 60"-65", and 70"-75". We also have the ability to make custom sizes if needed. Additionally, a removable-casters and handle kit is included with each case purchase which allows one person to transport the case.