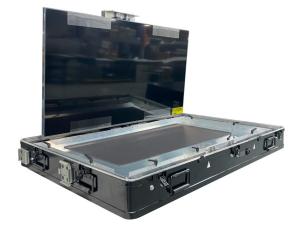

## **Komodo** Monitor Case Series

Komodo Monitor Cases protect tv monitors during transit, allowing the monitors to be shipped horizontally (flat) and to withstand up to 3' drops without monitor damage. Skydyne offers Komodo cases for monitor sizes 50"-55", 60"-65", and 70"-75". We also have the ability to make custom sizes if needed. Additionally, a removable-casters and handle kit is included with each case purchase which allows one person to transport the case.