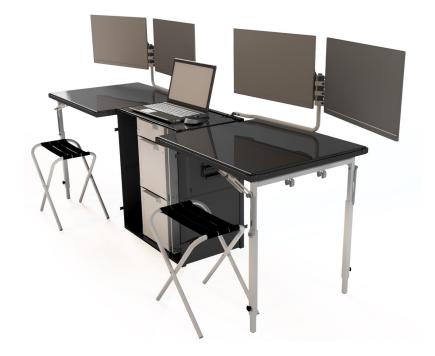

## **Komodo Mobile Workstation - Double**

The Komodo Mobile Workstation - Double is an easily-transportable case that transforms into a work desk. Each Komodo Mobile Workstation - Double includes four deployable computer monitors, two computer keyboards, two computer mouses, an integrated power strip, three removable drawer boxes, and two folding chairs. This mobile workstation is equipped with easily-deployable and adjustable legs, which allow each table to be set up quickly and stand on uneven surfaces.

## Features & Benefits:

- 4 Deployable Computer Monitors
- 2 USB/Display Hubs
- 2 Computer Keyboards and Mouses
- Integrated Power Strip
- Adjustable Monitor Height
- Convertible Table-Top Covers
- Adjustable Legs
- 3 Removable Drawer Boxes
  - Storage Space for Keyboards and Mouses
  - ° Hanging File Folder Compatibility
  - Handles on Each Side for Carrying