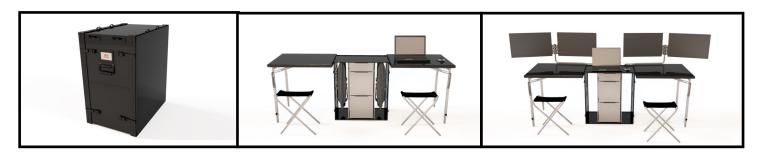

## **Komodo Mobile Workstation - Double**

The Komodo Mobile Workstation - Double is an easily-transportable case that transforms into a work desk. Each Komodo Mobile Workstation - Double includes four deployable computer monitors, two computer keyboards, two computer mouses, an integrated power strip, three removable drawer boxes, and two folding chairs. This mobile workstation is equipped with easily-deployable and adjustable legs, which allow each table to be set up quickly and stand on uneven surfaces.

## Features & Benefits:

- 4 Deployable Computer Monitors
- 2 USB/Display Hubs
- 2 Computer Keyboards and Mouses
- Integrated Power Strip
- Adjustable Monitor Height
- Convertible Table-Top Covers
- Adjustable Legs
- 3 Removable Drawer Boxes
  - Storage Space for Keyboards and Mouses
  - ° Hanging File Folder Compatibility
  - Handles on Each Side for Carrying

## Construction:

- Painted Aluminum Construction
- Extruded Aluminum Edge Frames & Legs
- Formed Aluminum Drawer Boxes

Weight: 135 lbs.

## Dimensions:

Closed: 17.75L x 25W x 28.5H
Open: 104L x 26W x 45H